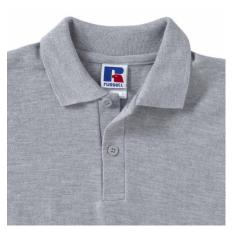

#### Specification

RUSSELL CLASSIC POLYCOTTON POLO made from a single double yarn from which it obtains fine and at the same time strong dots material. Classic stitching on the sides, reinforcement on the collar and flutes, double stitch along the shoulders, bottom and around the armpits, additional stitching around the flutes, two buttons in colored T-shirt, spare button

# Declaration

Brand: Russel Country of origin: EU