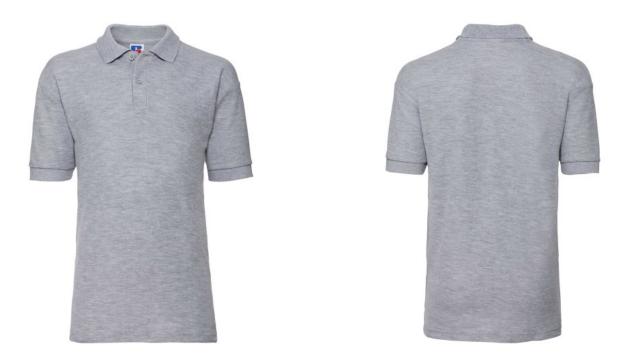

# **RUSSELL CLASSIC POLYCOTTON POLO**

#### Specification

RUSSELL CLASSIC POLYCOTTON POLO made from a single double yarn from which it obtains fine and at the same time strong dots material. Classic stitching on the sides, reinforcement on the collar and flutes, double stitch along the shoulders, bottom and around the armpits, additional stitching around the flutes, two buttons in colored T-shirt, spare button